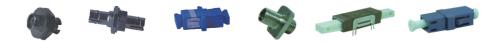

## Optical Fiber Converter and Optical Fiber Adaptor

ACCELINK TECHNOLOGIES CO.,LTD.

Optical Fiber Adaptor are used to connect optical fiber connectors of same type, such as FC, SC and ST, while Optical Fiber Converter are used to connect differenttype connectors, such as FC to SC, ST to SC, ST to FC. Bare Optical Fiber Adaptor is used to connect bare fiber with light source, detector, or other optical instrument, etc.

## **Features Applications** • Low insertion loss • Connection of optical fiber connectors