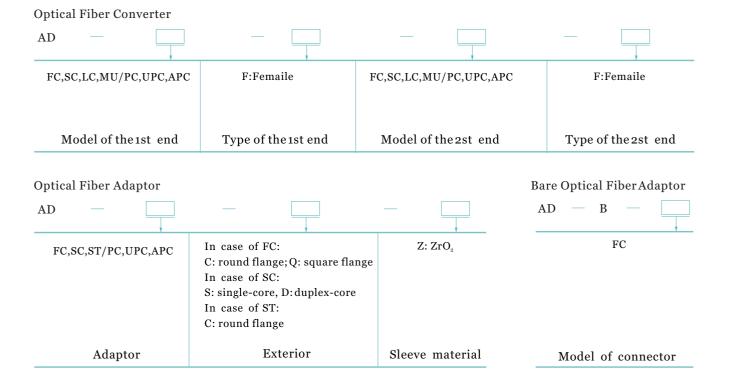

nect differenttype connectors, such as FC to SC, ST to SC, ST to FC. Bare Optical Fiber Adaptor is used to connect bare fiber with light source, detector, or other optical instrument, etc.

## **Features Applications** • Low insertion loss • Connection of optical fiber connectors

## **Specifications**

| Parameter             | Unit | Value     |           |           |           |           |
|-----------------------|------|-----------|-----------|-----------|-----------|-----------|
|                       |      | FC series | SC series | ST series | MU series | LC series |
| Insertion loss        | dB   | ≤0.20     |           |           |           |           |
| Operation temperature | °C   | -40~+80   | -40~+80   | -40~+80   | -40~+75   | -40~+75   |

## **Ordering information**